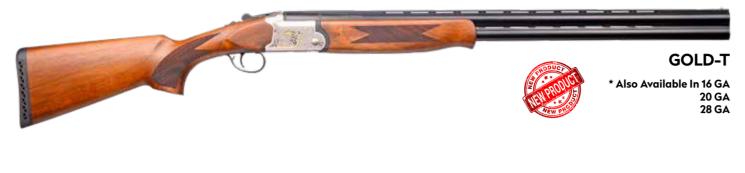

## **OVER & UNDER**

## Gold inlay; using real 24 carat gold with nano tehcnology

| RECEIVER                                    | <b>STOCK</b>      | SIGHT                                     | OVERALL<br>LENGTH | LOP     | DAH    | DAC       |
|---------------------------------------------|-------------------|-------------------------------------------|-------------------|---------|--------|-----------|
| Forged Steel-Laser<br>Engraved w/Gold Inlay | Turkish<br>Walnut | Brass Bead                                | 114 cm            | 36.5 cm | 6.0 cm | 4.0<br>cm |
| Forged Steel-Laser<br>Engraved w/Gold Inlay | Turkish<br>Walnut | Brass Bead                                | 114 cm            | 36.5 cm | 6.0 cm | 4.0<br>cm |
| Forged Steel-Laser<br>Marked                | Turkish<br>Walnut | Red Fiber Optic                           | 114 cm            | 36.5 cm | 6.0 cm | 4.0<br>cm |
| Forged Steel-Laser<br>Marked                | Turkish<br>Walnut | Red Fiber Optic                           | 114 cm            | 36.5 cm | 6.0 cm | 4.0<br>cm |
| Forged Steel-Laser<br>Marked                | Turkish<br>Walnut | Battue Rear &<br>Red Fiber Optic<br>Front | 104 cm            | 36.5 cm | 6.0 cm | 4.0<br>cm |