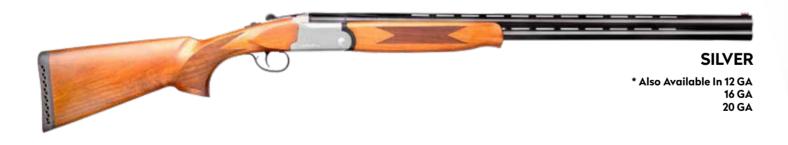

## **OVER & UNDER**

## Gold inlay; using real 24 carat gold with nano tehcnology

| RECEIVER                                    | <b>STOCK</b>      | SIGHT                                     | OVERALL<br>LENGTH | LOP     | DAH    | DAC       |
|---------------------------------------------|-------------------|-------------------------------------------|-------------------|---------|--------|-----------|
| Forged Steel-Laser<br>Engraved w/Gold Inlay | Turkish<br>Walnut | Brass Bead                                | 114 cm            | 36.5 cm | 6.0 cm | 4.0<br>cm |
| Forged Steel-Laser<br>Engraved w/Gold Inlay | Turkish<br>Walnut | Brass Bead                                | 114 cm            | 36.5 cm | 6.0 cm | 4.0<br>cm |
| Forged Steel-Laser<br>Marked                | Turkish<br>Walnut | Red Fiber Optic                           | 114 cm            | 36.5 cm | 6.0 cm | 4.0<br>cm |
| Forged Steel-Laser<br>Marked                | Turkish<br>Walnut | Red Fiber Optic                           | 114 cm            | 36.5 cm | 6.0 cm | 4.0<br>cm |
| Forged Steel-Laser<br>Marked                | Turkish<br>Walnut | Battue Rear &<br>Red Fiber Optic<br>Front | 104 cm            | 36.5 cm | 6.0 cm | 4.0<br>cm |