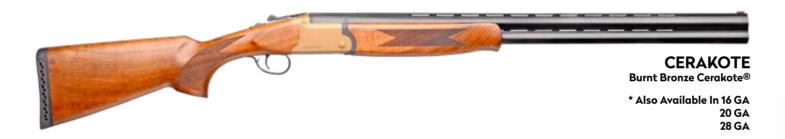

## **OVER & UNDER**

## Gold inlay; using real 24 carat gold with nano tehcnology

| RECEIVER                                    | <b>STOCK</b>      | SIGHT                                     | OVERALL<br>LENGTH | LOP     | DAH    | DAC       |
|---------------------------------------------|-------------------|-------------------------------------------|-------------------|---------|--------|-----------|
| Forged Steel-Laser<br>Engraved w/Gold Inlay | Turkish<br>Walnut | Brass Bead                                | 114 cm            | 36.5 cm | 6.0 cm | 4.0<br>cm |
| Forged Steel-Laser<br>Engraved w/Gold Inlay | Turkish<br>Walnut | Brass Bead                                | 114 cm            | 36.5 cm | 6.0 cm | 4.0<br>cm |
| Forged Steel-Laser<br>Marked                | Turkish<br>Walnut | Red Fiber Optic                           | 114 cm            | 36.5 cm | 6.0 cm | 4.0<br>cm |
| Forged Steel-Laser<br>Marked                | Turkish<br>Walnut | Red Fiber Optic                           | 114 cm            | 36.5 cm | 6.0 cm | 4.0<br>cm |
| Forged Steel-Laser<br>Marked                | Turkish<br>Walnut | Battue Rear &<br>Red Fiber Optic<br>Front | 104 cm            | 36.5 cm | 6.0 cm | 4.0<br>cm |