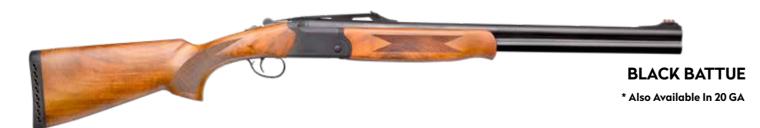

## **OVER & UNDER**

## Gold inlay; using real 24 carat gold with nano tehcnology

| RECEIVER                                    | <b>STOCK</b>      | SIGHT                                     | OVERALL<br>LENGTH | LOP     | DAH    | DAC       |
|---------------------------------------------|-------------------|-------------------------------------------|-------------------|---------|--------|-----------|
| Forged Steel-Laser<br>Engraved w/Gold Inlay | Turkish<br>Walnut | Brass Bead                                | 114 cm            | 36.5 cm | 6.0 cm | 4.0<br>cm |
| Forged Steel-Laser<br>Engraved w/Gold Inlay | Turkish<br>Walnut | Brass Bead                                | 114 cm            | 36.5 cm | 6.0 cm | 4.0<br>cm |
| Forged Steel-Laser<br>Marked                | Turkish<br>Walnut | Red Fiber Optic                           | 114 cm            | 36.5 cm | 6.0 cm | 4.0<br>cm |
| Forged Steel-Laser<br>Marked                | Turkish<br>Walnut | Red Fiber Optic                           | 114 cm            | 36.5 cm | 6.0 cm | 4.0<br>cm |
| Forged Steel-Laser<br>Marked                | Turkish<br>Walnut | Battue Rear &<br>Red Fiber Optic<br>Front | 104 cm            | 36.5 cm | 6.0 cm | 4.0<br>cm |