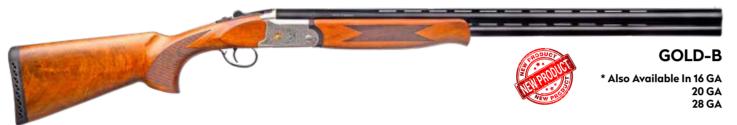

## **OVER & UNDER**

## Gold inlay; using real 24 carat gold with nano tehcnology

| RECEIVER                                    | <b>STOCK</b>      | SIGHT                                     | OVERALL<br>LENGTH | LOP     | DAH    | DAC       |
|---------------------------------------------|-------------------|-------------------------------------------|-------------------|---------|--------|-----------|
| Forged Steel-Laser<br>Engraved w/Gold Inlay | Turkish<br>Walnut | Brass Bead                                | 114 cm            | 36.5 cm | 6.0 cm | 4.0<br>cm |
| Forged Steel-Laser<br>Engraved w/Gold Inlay | Turkish<br>Walnut | Brass Bead                                | 114 cm            | 36.5 cm | 6.0 cm | 4.0<br>cm |
| Forged Steel-Laser<br>Marked                | Turkish<br>Walnut | Red Fiber Optic                           | 114 cm            | 36.5 cm | 6.0 cm | 4.0<br>cm |
| Forged Steel-Laser<br>Marked                | Turkish<br>Walnut | Red Fiber Optic                           | 114 cm            | 36.5 cm | 6.0 cm | 4.0<br>cm |
| Forged Steel-Laser<br>Marked                | Turkish<br>Walnut | Battue Rear &<br>Red Fiber Optic<br>Front | 104 cm            | 36.5 cm | 6.0 cm | 4.0<br>cm |