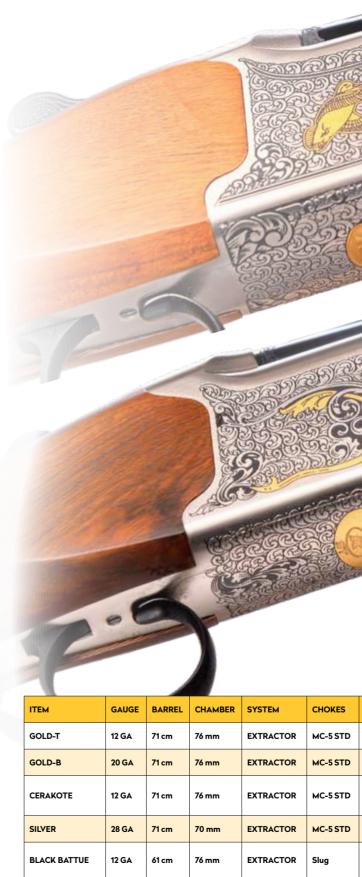

## **OVER & UNDER**

## Gold inlay; using real 24 carat gold with nano tehcnology

| RECEIVER                                    | <b>STOCK</b>      | SIGHT                                     | OVERALL<br>LENGTH | LOP     | DAH    | DAC       |
|---------------------------------------------|-------------------|-------------------------------------------|-------------------|---------|--------|-----------|
| Forged Steel-Laser<br>Engraved w/Gold Inlay | Turkish<br>Walnut | Brass Bead                                | 114 cm            | 36.5 cm | 6.0 cm | 4.0<br>cm |
| Forged Steel-Laser<br>Engraved w/Gold Inlay | Turkish<br>Walnut | Brass Bead                                | 114 cm            | 36.5 cm | 6.0 cm | 4.0<br>cm |
| Forged Steel-Laser<br>Marked                | Turkish<br>Walnut | Red Fiber Optic                           | 114 cm            | 36.5 cm | 6.0 cm | 4.0<br>cm |
| Forged Steel-Laser<br>Marked                | Turkish<br>Walnut | Red Fiber Optic                           | 114 cm            | 36.5 cm | 6.0 cm | 4.0<br>cm |
| Forged Steel-Laser<br>Marked                | Turkish<br>Walnut | Battue Rear &<br>Red Fiber Optic<br>Front | 104 cm            | 36.5 cm | 6.0 cm | 4.0<br>cm |