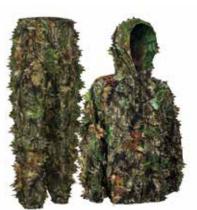

# **Real Tree Leafy suit**

## Basic

- Lightweight Breathable
  No-See-Um Liner
- Easy Snap Closure
- Elastic Jacket and Pants Waist
- Locking Draw cord on Pants
- Draw Cord on Attached Hood
- Included Carry Stuff Bag
- Two Sided Printing
- Jacket has 2 zippered pockets
- \* Water Repellent added to the suit
- \* Zippered removable Mosquito face mask!
- \* Pants have 2 zippered pockets
- \* 18" boot zippers on the pant cuffs
- \* Belt loops on the pants