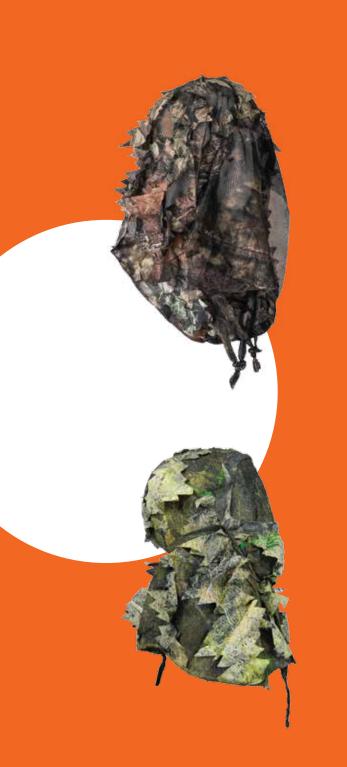

# **Mossy Oak and Real Tree Face mask**

#### ALL IN ONE

Full cover 3D camouflage leafy face mask. A generous openingthat is convenient for people with glasses.

### IDEAL

So simple yet so effective. The mask itself is fully adjustable and the face mask also features two straps to help snug the mask to the back of your head. The metal nose piece contours the front to fit your nose. Then you use the two cinch straps to snug the mask to your face. When your done just stuff the leafyface mask back in the included stuff bag. This is a great hunting accessory which can be worn when turkey hunting, stalking game from the ground or when still hunting from a tree stand.

### SIZING

One size fits most -2 adjustable straps - great for men, woman, kids

- Lightweight Breathable No-See-Um Liner
- Elastic face opening
- Bendable metal nose piece to secure to your face.
- 2 Draw Cords to cinch up to your head, chin
- Included Carry Stuff Bag