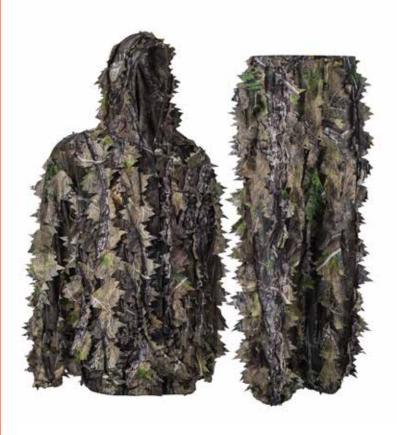

# Mossy oak Leafy suit

## SUPER LIGHTWEIGHT, LESS THAN 2 POUNDS

Made on a strong Breathable No-See-Um Liner, the 3d leafy suit is very breathable which makes it perfect for use in hot climates. It is also very portable and comes in its own zippered bag for easy transport and storage.

## DOES NOT SNAG OR PICK UP DEBRIS

Unlike traditional ghillie suits, the 3D leaves do not catch onto branches, pick up twigs and stickers. This camo suit stays relatively dirt free, keeping you light on your feet. This suit is great for heavily wooded areas, areas with thick and tall brush. But it is also equally effective in open grass plains.

## SOFT LARGE DYNAMIC LEAVES

Our detailed deep leaf cuts make the leaves stand out more, giving you more depth in your 3D profile. We use a special material that produces a soft yet firm leaf. This causes the leaves to protrude more but also allows them to sway in the wind giving you additional dynamic camou-flage, and with the two sided printing, when a leaves move, you are still concealed.

## CARRYING BAG INCLUDED, TWO PIECE JACKET AND PANTS SET

the Jacket has an attached hood with a draw cord to cinch up tight to your face, and elastic on the waist. Snaps keep the front closed. The pants have elastic cuffs, and an elastic waist with a locking draw cord.

# JACKET HAS 2 ZIPPERED POCKETS

the Jacket has an attached hood with a draw cord to cinch up tight to your face, 2 zippered pockets, and elastic on the waist. Snaps keep the front closed. The pants have elastic cuffs, and an elastic waist with a locking draw cord.