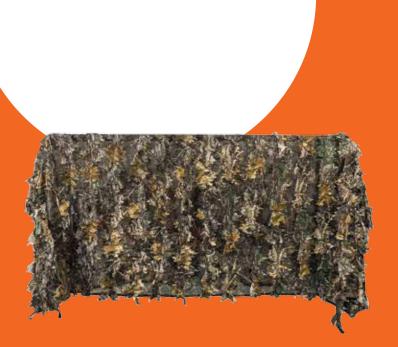

# Mossy Oak and Real Tree Blind cover 5' x 8'

# SUPER LIGHTWEIGHT, LESS THAN 2 POUNDS

Made on a strong Breathable No-See-Um Liner.

## DOES NOT SNAG OR PICK UP DEBRIS

The 3D leaves do not catch onto branches, pick up twigs and stickers. This blind is great for heavily wooded areas, areas with thick and tall brush. But it is also equally effective in open grass plains.

# SOFT LARGE DYNAMIC LEAVES

Our detailed deep leaf cuts make the leaves stand out more, giving you more depth in your 3D profile. We use a special material that produces a soft yet firm leaf. This causes the leaves to protrude more but also allows them to sway in the wind giving you additional dynamic camou-flage, and with the two sided printing, when a leaves move, you are still concealed.

## Comes in 2 sizes. 5' x 8' and 5' x 16'

- Dynamic 3D Leaves sewn directly to the outside
- Two Sided Printing

| Order Code   | Description                            | UPC          |
|--------------|----------------------------------------|--------------|
| MO-OB-B58    | Obsession Blind cover 5'x8'            | 617209553161 |
| MO-OB-B516   | Obsession Blind cover 5'x16'           | 617209553178 |
| MO-RIO-B58   | RIO Blind cover 5'x8'                  | 617209553208 |
| MO-RIO-B516  | RIO Blind cover 5'x16'                 | 617209553567 |
| MO-BUC-B58   | Break-Up Country Blind<br>cover 5'x8'  | 617209553185 |
| MO-BUC-B516  | Break-Up Country Blind<br>cover 5'x16' | 617209553192 |
| RT-EDG-BC58  | Realtree Edge Blind<br>cover 5' x 8'   | 617209554021 |
| RT-EDG-BC516 | Realtree Edge Blind<br>cover 5' x 16'  | 617209554397 |