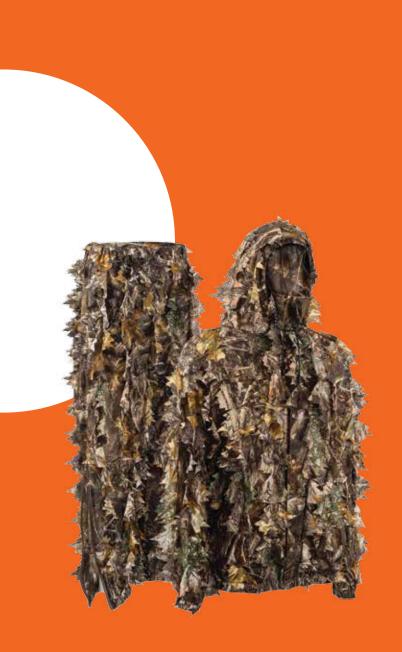

# Mossy oak Leafy suit

## SUPER LIGHTWEIGHT, LESS THAN 2 POUNDS

Made on a strong Breathable No-See-Um Liner, the 3d leafy suit is very breathable which makes it perfect for use in hot climates. It is also very portable and comes in its own zippered bag for easy transport and storage.

## DOES NOT SNAG OR PICK UP DEBRIS

Unlike traditional ghillie suits, the 3D leaves do not catch onto branches, pick up twigs and stickers. This camo suit stays relatively dirt free, keeping you light on your feet. This suit is great for heavily wooded areas, areas with thick and tall brush. But it is also equally effective in open grass plains.

## SOFT LARGE DYNAMIC LEAVES

Our detailed deep leaf cuts make the leaves stand out more, giving you more depth in your 3D profile. We use a special material that produces a soft yet firm leaf. This causes the leaves to protrude more but also allows them to sway in the wind giving you additional dynamic camou-flage, and with the two sided printing, when a leaves move, you are still concealed.

## CARRYING BAG INCLUDED, TWO PIECE JACKET AND PANTS SET

the Jacket has an attached hood with a draw cord to cinch up tight to your face, and elastic on the waist. Snaps keep the front closed. The pants have elastic cuffs, and an elastic waist with a locking draw cord.

# JACKET HAS 2 ZIPPERED POCKETS

the Jacket has an attached hood with a draw cord to cinch up tight to your face, 2 zippered pockets, and elastic on the waist. Snaps keep the front closed. The pants have elastic cuffs, and an elastic waist with a locking draw cord.