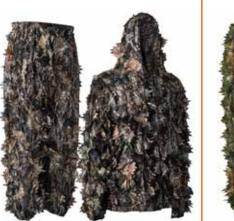

# **Real Tree Leafy suit**

### SUPER LIGHTWEIGHT, LESS THAN 2 POUNDS

Made on a strong Breathable No-See-Um Liner, the 3d leafy suit is very breathable which makes it perfect for use in hot climates. It is also very portable and comes in its own zippered bag for easy transport and storage.

## DOES NOT SNAG OR PICK UP DEBRIS

Unlike traditional ghillie suits, the 3D leaves do not catch onto branches, pick up twigs and stickers. This camo suit stays relatively dirt free, keeping you light on your feet. This suit is great for heavily wooded areas, areas with thick and tall brush. But it is also equally effective in open grass plains.

## SOFT LARGE DYNAMIC LEAVES

Our detailed deep leaf cuts make the leaves stand out more, giving you more depth in your 3D profile. We use a special material that produces a soft yet firm leaf. This causes the leaves to protrude more but also allows them to sway in the wind giving you additional dynamic camouflage, and with the two sided printing, when a leaves move, you are still concealed.

## CARRYING BAG INCLUDED, TWO PIECE JACKET AND PANTS SET

the Jacket has an attached hood with a draw cord to cinch up tight to your face, and elastic on the waist. Snaps keep the front closed. The pants have elastic cuffs, and an elastic waist with a locking draw cord.

### JACKET HAS 2 ZIPPERED POCKETS

the Jacket has an attached hood with a draw cord to cinch up tight to your face, 2 zippered pockets, and elastic on the waist. Snaps keep the front closed. The pants have elastic cuffs, and an elastic waist with a locking draw cord.