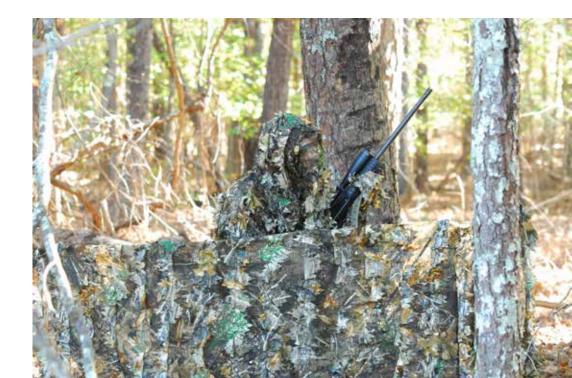

# Mossy Oak and Real Tree Blind cover 5' x 8'

# SUPER LIGHTWEIGHT, LESS THAN 2 POUNDS

Made on a strong Breathable No-See-Um Liner.

## DOES NOT SNAG OR PICK UP DEBRIS

The 3D leaves do not catch onto branches, pick up twigs and stickers. This blind is great for heavily wooded areas, areas with thick and tall brush. But it is also equally effective in open grass plains.

# SOFT LARGE DYNAMIC LEAVES

Our detailed deep leaf cuts make the leaves stand out more, giving you more depth in your 3D profile. We use a special material that produces a soft yet firm leaf. This causes the leaves to protrude more but also allows them to sway in the wind giving you additional dynamic camou-flage, and with the two sided printing, when a leaves move, you are still concealed.