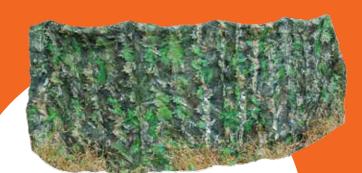

# Mossy Oak and Real Tree Blind cover 5' x 8'

# SUPER LIGHTWEIGHT, LESS THAN 2 POUNDS

Made on a strong Breathable No-See-Um Liner.

## DOES NOT SNAG OR PICK UP DEBRIS

The 3D leaves do not catch onto branches, pick up twigs and stickers. This blind is great for heavily wooded areas, areas with thick and tall brush. But it is also equally effective in open grass plains.

# SOFT LARGE DYNAMIC LEAVES

Our detailed deep leaf cuts make the leaves stand out more, giving you more depth in your 3D profile. We use a special material that produces a soft yet firm leaf. This causes the leaves to protrude more but also allows them to sway in the wind giving you additional dynamic camou-flage, and with the two sided printing, when a leaves move, you are still concealed.

## Comes in 2 sizes. 5' x 8' and 5' x 16'

- Dynamic 3D Leaves sewn directly to the outside
- Two Sided Printing

| Order Code   | Description                            | UPC          |
|--------------|----------------------------------------|--------------|
| MO-OB-B58    | Obsession Blind cover 5'x8'            | 617209553161 |
| MO-OB-B516   | Obsession Blind cover 5'x16'           | 617209553178 |
| MO-RIO-B58   | RIO Blind cover 5'x8'                  | 617209553208 |
| MO-RIO-B516  | RIO Blind cover 5'x16'                 | 617209553567 |
| MO-BUC-B58   | Break-Up Country Blind<br>cover 5'x8'  | 617209553185 |
| MO-BUC-B516  | Break-Up Country Blind<br>cover 5'x16' | 617209553192 |
| RT-EDG-BC58  | Realtree Edge Blind<br>cover 5' x 8'   | 617209554021 |
| RT-EDG-BC516 | Realtree Edge Blind<br>cover 5' x 16'  | 617209554397 |