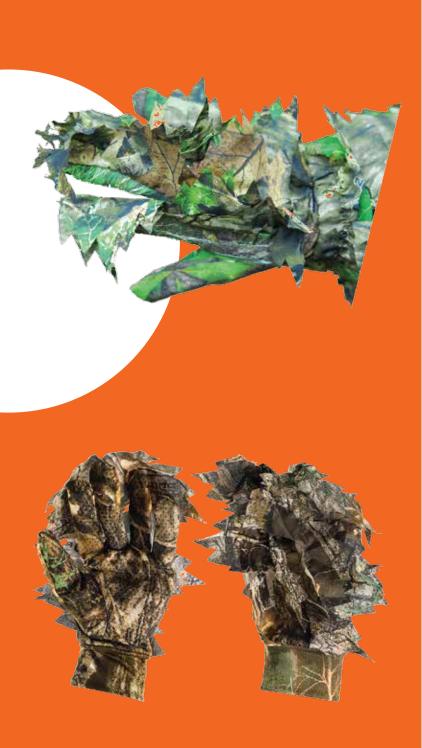

# **Mossy Oak and Real Tree Face mask**

#### ALL IN ONE

Full cover 3D camouflage leafy face mask. A generous openingthat is convenient for people with glasses.

#### BENEFITS

Hunters move their head and hands more than any other body part. No matter how hard we try to stay still we still need to maximize our ability to stay undetected when that time comes when we do need to make a move. One advantage this 3D face mask has over camouflage face paint is its ability to break up your human outline. Face paint may help you blend into your surroundings but it doesn't do anything to eliminate the profile of your face.

### IDEAL

So simple yet so effective. The mask itself is fully adjustable and the face mask also features two straps to help snug the mask to the back of your head. The metal nose piece contours the front to fit your nose. Then you use the two cinch straps to snug the mask to your face. When your done just stuff the leafyface mask back in the included stuff bag. This is a great hunting accessory which can be worn when turkey hunting, stalking game from the ground or when still hunting from a tree stand.

### SIZING

One size fits most -2 adjustable straps - great for men, woman, kids

- Lightweight Breathable No-See-Um Liner
- Elastic face opening
- Bendable metal nose piece to secure to your face.
- 2 Draw Cords to cinch up to your head, chin
- Included Carry Stuff Bag

# **Mossy Oak and Real Tree Leafy Gloves**

### SUPER LIGHTWEIGHT

Made on a strong Breathable Stretchy No-See-Um Mesh Liner. The stretchy material allows for a firm snug fit for a One size fits all.

## DOES NOT SNAG OR PICK UP DEBRIS

Unlike traditional ghillie suits, the 3D leaves do not catch onto branches, pick up twigs or stickers.

## SOFT LARGE DYNAMIC LEAVES

Our detailed deep leaf cuts make the leaves stand out more, giving you more depth in your 3D profile. We use a special material that produces a soft yet firm leaf. This causes the leaves to protrude more but also allows them to sway in the wind giving you additional dynamic camouflage, and with the two sided printing, when a leaves move, you are still concealed.

## **RUBBER GRIP**

The palm of the gloves have rubber nubs, so you get a sure grip.

- Lightweight Breathable No-See-Um Mesh Liner
- Palm has a textured rubber grip
- Elastic material stretches for a One Size fits all
- 3D Leaves sewn directly to the outside Mesh
- Two Sided Printing