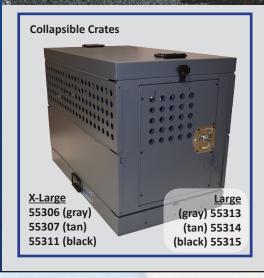

Also available are Large & XL Police & Military Collapsible Dog Crates that fold down for easy transportation and storage, as well as the K9 Tactical Dog Crates that are built tough for heavy use. An optional Airline Kit can be purchased for the Collapsible Crates and the K9 Tactical crate with the end door.