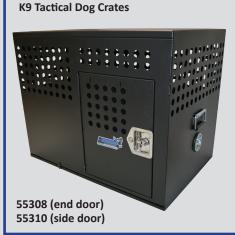

Also available are Large & XL Police & Military Collapsible Dog Crates that fold down for easy transportation and storage, as well as the K9 Tactical Dog Crates that are built tough for heavy use. An optional Airline Kit can be purchased for the Collapsible Crates and the K9 Tactical crate with the end door.