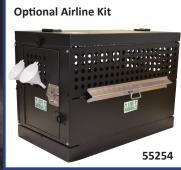

Also available are Large & XL Police & Military Collapsible Dog Crates that fold down for easy transportation and storage, as well as the K9 Tactical Dog Crates that are built tough for heavy use. An optional Airline Kit can be purchased for the Collapsible Crates and the K9 Tactical crate with the end door.