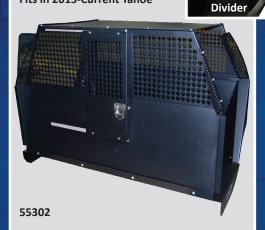

### Fits in 2011-Current Explorer

Fits in 2015-Current Tahoe

Owens Products, Inc. 1107 Progress St. Sturgis, MI 49091

# Built for cops by a cop!

Professional K9 Series™ Tahoe & Explorer Inserts

- .125 mill finish aluminum
- Textured black powder coat
- Holes for ventilation and visibility
- Front sliding door w/Industry First latching handle
- Non-slip rubber floor mat included
- Designed to be rattle free

These rear seat units are manufactured from heavy duty mill finish aluminum with 1" diameter holes for maximum vision. The floor pan extends from door-to-door with no gaps for your K9 partner to get feet or legs trapped. Designed with input from current K9 Officers to be the BEST unit you will ever own!