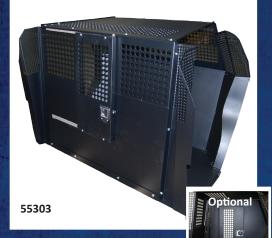

# Built for cops by a cop!

Professional K9 Series™ Tahoe & Explorer Inserts

- .125 mill finish aluminum
- Textured black powder coat
- Holes for ventilation and visibility
- Front sliding door w/Industry First latching handle
- Non-slip rubber floor mat included
- Designed to be rattle free

These rear seat units are manufactured from heavy duty mill finish aluminum with 1" diameter holes for maximum vision. The floor pan extends from door-to-door with no gaps for your K9 partner to get feet or legs trapped. Designed with input from current K9 Officers to be the BEST unit you will ever own!