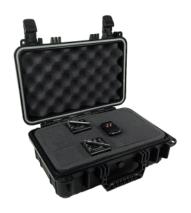

#### Includes:

- 1 Remote
- 1 Premium Hard Case
- 2 Field Modules

SKU: EFS-RIS2