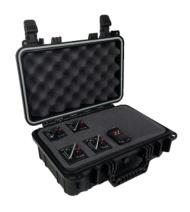

The EFS-RIS features a 600+ foot range and individual Field Module (Receiver) control from one compact Remote. The EFS-RIS comes in an incredibly rugged, waterproof, and airtight hard case built to withstand the most extreme conditions. The hard case features easily customizable pickn-pluck style foam and is large enough to add additional Field Modules or Smoke Grenades.

- Rugged Professional Compact Design
- 600+ Foot Wireless Range
- Individual or Simultaneous Fire Control
- Expandable You can add any number of additional Field Modules!
- Waterproof & Airtight Premium Hard Case w/ customizable protective foam
- Works with all Superior Electric Fire Professional Smoke Products

#### Includes:

- 1 Remote
- 1 Premium Hard Case
- 2 Field Modules

SKU: EFS-RIS2

### Includes:

- 1 Remote
- 1 Premium Hard Case
- 4 Field Modules

SKU: EFS-RIS4

info@superiorsignal.com

Website: www.superiorsignal.com