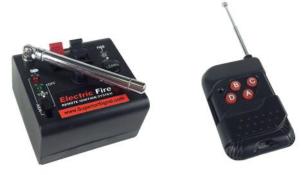

The Superior Signal Electric Fire - Remote Ignition System (EFS-RIS) is a wireless programmable firing system designed to initiate Smoke Grenades on command from long distances. The Remote Ignition System is ideal for training exercises, scenarios, and simulations where instantaneous smoke is needed in multiple locations or in intervals, at the push of a button!

The EFS-RIS features a 600+ foot range and individual Field Module (Receiver) control from one compact Remote. The EFS-RIS comes in an incredibly rugged, waterproof, and airtight hard case built to withstand the most extreme conditions. The hard case features easily customizable pickn-pluck style foam and is large enough to add additional Field Modules or Smoke Grenades.

- Rugged Professional Compact Design
- 600+ Foot Wireless Range
- Individual or Simultaneous Fire Control
- Expandable You can add any number of additional Field Modules!
- Waterproof & Airtight Premium Hard Case w/ customizable protective foam
- Works with all Superior Electric Fire Professional Smoke Products