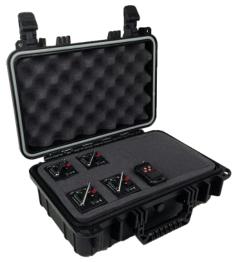

The EFS-RIS features a 600+ foot range and individual Field Module (Receiver) control from one compact Remote. The EFS-RIS comes in an incredibly rugged, waterproof, and airtight hard case built to withstand the most extreme conditions. The hard case features easily customizable pickn-pluck style foam and is large enough to add additional Field Modules or Smoke Grenades.

## Electric Fire Mod 4

Phone: 732-251-0800

Fax:

732-251-9442

### Includes:

- 1 Remote
- 1 Premium Hard Case
- 4 Field Modules

SKU: EFS-RIS4

info@superiorsignal.com

Website: www.superiorsignal.com