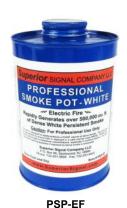

Professional Smoke Pot - Electric Fire

Output: 500,000 cft | Case QTY: 6 | SKU: PSP-EF

E-mail: