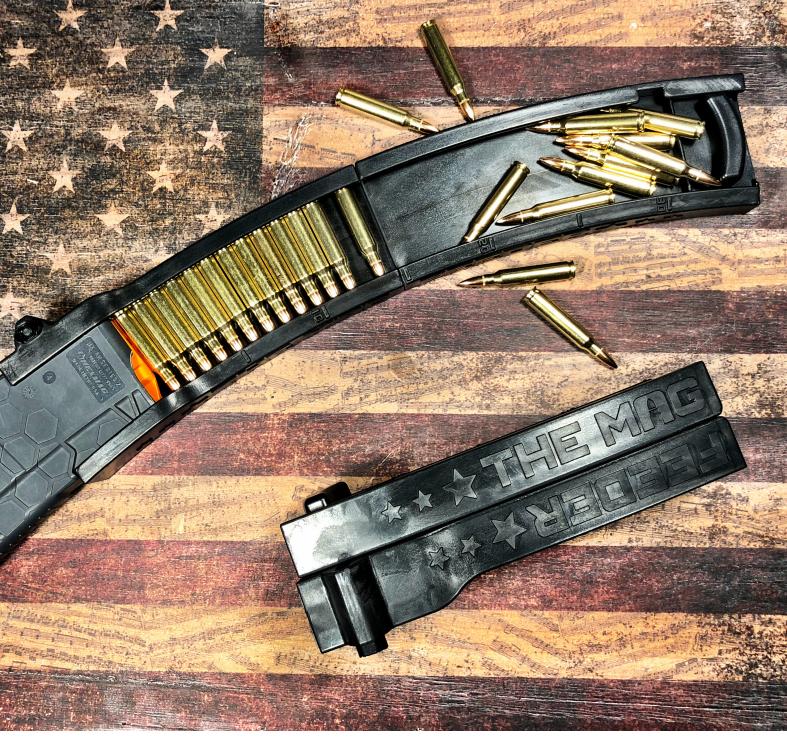

## The Mag Feeder is an AR-15 magazine loader capable of loading 30 rounds of 5.56/.223 or 300 Blackout into any AR-15 compatible magazine.

YOURMAG.COM

**Features** 

Made, Design, Assembled in the USA

- Folds in half for portability
- Works with all AR15/M4 magazines
- Securely grabs on to the magazine
- A fraction of the price of other magazine loaders on the market
- Loads 1 to 30 rounds with one stroke
- Safe for hands and magazine lips
- Magnetic operated to keep closed in your ammo can or range bag
- Magnetic pusher block to keep from falling out
- **Chemical Resistant**
- Allows for easy inspection of rounds prior to shooting

www.theMagFeeder.com