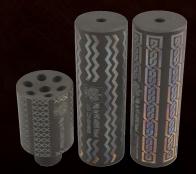

#### **Silencers**

- Ti (Grade 9) + Al (coated)
- Weight 270 gr. up to 600 gr.
- High sound pressure reduction