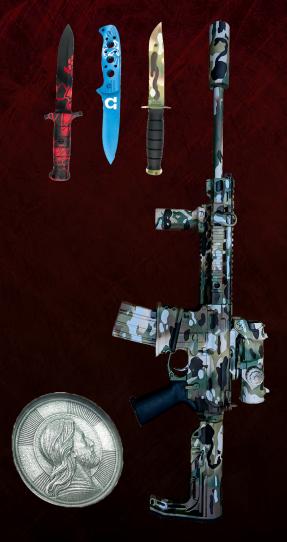

#### Customization

- Complex firearms customization and modification
- Ceramic painting in any CAMO
- Individual or classic designs
- Laser 2D/3D Engraving