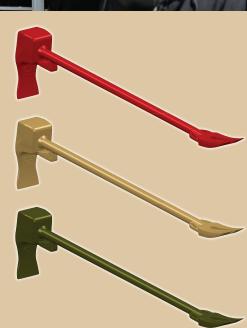

## REXIT

from Estwing

The Optimal Tool for Breaching, Ramming, Forced Entry, and Firefighting Work.

**REXIT** – the Rapid Entry and Exit Tool

- Forged U.S. Steel and fully heat treated for durability.
- 36" length, allows for optimal hand spacing when applying force as a ram.
- Use as a brace for emergency anchor points.
- 19 lbs. weight is light enough to be easily carried and used by most first responders but heavy enough to create substantial force allowing the tool to do the work.
- Excellent balance. The fork end complements the heavy weight of the ram side making for a perfect front heavy balance of the tool.
- Supplied with a comfortable and quickly adjustable shoulder strap.
- Available in Black, Red, Tan, or Green tactical powder coated finish.