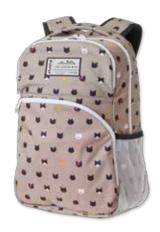

DIMENSIONS: 20" x 11" FABRIC: 11oz 600D polyester Deep Teal (526) Surfs Up (579) Busy Livin (580) Everglade (15)

Electric Lily (581) Firecracker (588)

Black Topo (437) Island Ikat (582) (Not Shown)

Cattitude (583) Natural Diver (578)