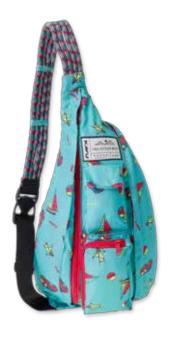

### **ROPES ON BAGS!**

Rope Pack NEW Lightweight sling pack with adjustable rope shoulder strap, two vertical zip compartments, two key or cell phone

pockets, padded back with KAVU embroidery

**DIMENSIONS:** 20" x 11" **FABRIC:** 4oz polyester rip stop / water resistant

Palmagrid (572) Cascade Range (573)

Aqua Wingman (574)

**Rope Sling**Sling pack with adjustable rope shoulder strap, two vertical zip compartments, two key or cell phone pockets, padded back with KAVÚ embroidery

DIMENSIONS: 20" x 11" FABRIC: 11oz 600D polyester Deep Teal (526) Surfs Up (579) Busy Livin (580) Everglade (15)

Electric Lily (581) Firecracker (588)

Black Topo (437) Island Ikat (582) (Not Shown)

Cattitude (583) Natural Diver (578)

Sunset (16)