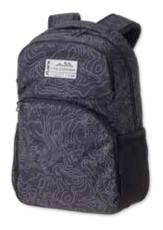

#### Packwood NEW

Backpack with adjustable padded shoulder straps, fixed hand strap with padded grip, padded back and bottom panel, main compartment with zip closure and interior padded laptop and tablet sleeves, two exterior zip pockets (one with multiple organizational pockets within and one fleece lined), two side mesh pockets

**DIMENSIONS:** 17" x 12" x 6" (1450 cubic inches) **FABRIC:** 11oz 600D polyester