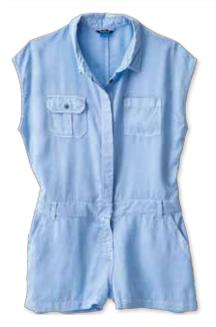

#### Freeland **NEW**

Semi-fitted, sleeveless romper, stand collar with covered button placket, clasp and zip fly, waistband with belt loops, two chest pockets, lower front pockets and back welt pockets.

INSEAM: 3" size SIZE: XXS - XL

COLORS: Moss Palms (612), Sky (611), Black (20) FABRIC: 6oz 100% tencel allover print and garment dye

Moss Palms (612) Sky (611) Black (20)