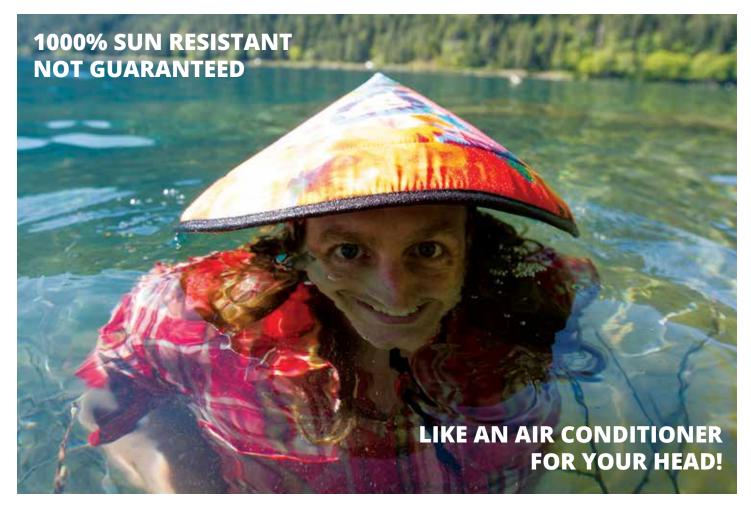

#### 

Drawcord chinstrap with toggle lock, quick-dry poly mesh headpiece, patterned nylon tubular webbing with KAVU adjustment

**COLORS:** Black (20), Pyrite (04), Moss (517), Hula Girls (518), Tie Dye (182), Surf Wax (519)

SIZE: One Size FABRIC: 100% nylon