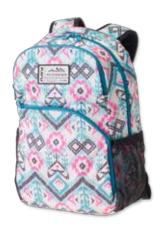

DIMENSIONS: 20" x 11" FABRIC: 11oz 600D polyester Deep Teal (526) Surfs Up (579) Busy Livin (580) Everglade (15)

Electric Lily (581) Firecracker (588)

Black Topo (437) Island Ikat (582) (Not Shown)

Cattitude (583) Natural Diver (578)