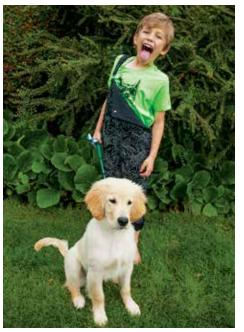

### **Bootlegger** NEW

**Regular fit**, overall with adjustable shoulder straps with standard overall logo shank button and buckle closure, side logo shank button closure, multiple bib patch pockets, front slash hand pockets with logo rivets and back patch pockets, contrasting interior at bibs, straps and printed pocket bags, thick thread and double

needle reinforced seams

INSEAM: XS/31", S/31.5", M/32", L/33", XL/33" SIZE: XS – XXL COLORS: Tobacco Diver (534), Black Topo

(437), Charcoal Heather (532)

FABRIC: 7.5oz 98% cotton 2% spandex stretch twill allover print and heathered solid

Tobacco Diver (534) Black Topo (437) Charcoal Heather (532)