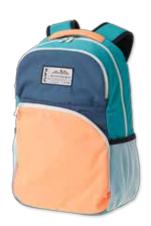

#### Packwood NEW

Backpack with adjustable padded shoulder straps, fixed hand strap with padded grip, padded back and bottom panel, main compartment with zip closure and interior padded laptop and tablet sleeves, two exterior zip pockets (one with multiple organizational pockets within and one fleece lined), two side mesh pockets

**DIMENSIONS:** 17" x 12" x 6" (1450 cubic inches) **FABRIC:** 11oz 600D polyester