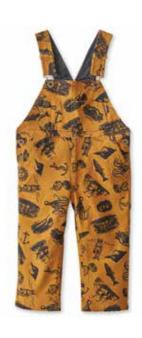

### **Bootlegger** NEW

**Regular fit**, overall with adjustable shoulder straps with standard overall logo shank button and buckle closure, side logo shank button closure, multiple bib patch pockets, front slash hand pockets with logo rivets and back patch pockets, contrasting interior at bibs, straps and printed pocket bags, thick thread and double

needle reinforced seams

INSEAM: XS/31", S/31.5", M/32", L/33", XL/33" SIZE: XS – XXL COLORS: Tobacco Diver (534), Black Topo

(437), Charcoal Heather (532)

FABRIC: 7.5oz 98% cotton 2% spandex stretch twill allover print and heathered solid

Tobacco Diver (534) Black Topo (437) Charcoal Heather (532)