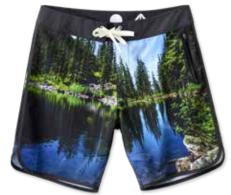

## Go Big NEW

**Regular fit**, board short, tie front closure and velcro fly with spandex insert, front zip mesh pocket with internal elastic cord key loop, contrast waistband and piping with scalloped hem

**INSEAM:** 9" **SIZE:** S – XXLW

**COLORS:** NW Waves (548), Swim Hole (547), Black (20)

**FABRIC:** 5oz 92% polyester 8% spandex 2-way stretch - quick dry

NW Waves (548) Swim Hole (547) Black (20)