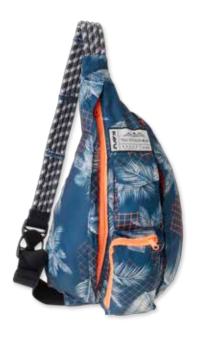

### **ROPES ON BAGS!**

Rope Pack NEW Lightweight sling pack with adjustable rope shoulder strap, two vertical zip compartments, two key or cell phone

pockets, padded back with KAVU embroidery

**DIMENSIONS:** 20" x 11" **FABRIC:** 4oz polyester rip stop / water resistant

Palmagrid (572) Cascade Range (573)

Aqua Wingman (574)

**Rope Sling**Sling pack with adjustable rope shoulder strap, two vertical zip compartments, two key or cell phone pockets, padded back with KAVÚ embroidery