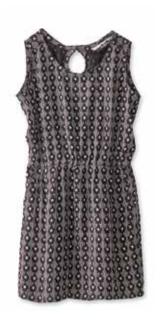

#### Freeland **NEW**

Semi-fitted, sleeveless romper, stand collar with covered button placket, clasp and zip fly, waistband with belt loops, two chest pockets, lower front pockets and back welt pockets.

INSEAM: 3" size SIZE: XXS - XL

COLORS: Moss Palms (612), Sky (611), Black (20) FABRIC: 6oz 100% tencel allover print and garment dye

Moss Palms (612) Sky (611) Black (20)