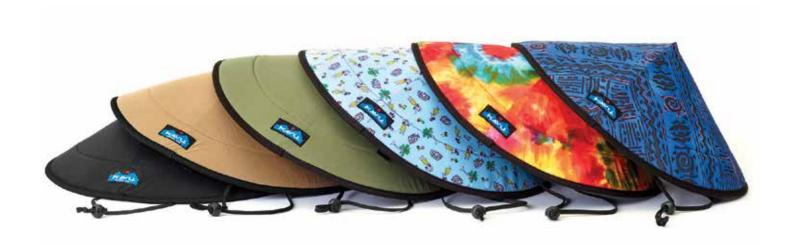

#### 

Drawcord chinstrap with toggle lock, quick-dry poly mesh headpiece, patterned nylon tubular webbing with KAVU adjustment

**COLORS:** Black (20), Pyrite (04), Moss (517), Hula Girls (518), Tie Dye (182), Surf Wax (519)

SIZE: One Size FABRIC: 100% nylon