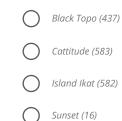

DIMENSIONS: 20" x 11" FABRIC: 11oz 600D polyester Deep Teal (526) Surfs Up (579) Busy Livin (580) Everglade (15)

Electric Lily (581) Firecracker (588)

Black Topo (437) Island Ikat (582) (Not Shown)

Cattitude (583) Natural Diver (578)

Sunset (16)