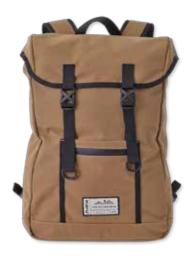

#### Warf Pack NEW

Backpack with adjustable padded contoured shoulder and chest straps, air mesh back panel with hidden security zip pocket, main compartment with cord-lock cinch and flap with buckle closure, exterior and interior zip pockets, multiple internal organizational compartments and padded laptop pouch, YKK coated black matte reversed coil zippers

**DIMENSIONS:** 19" x 13" x 5" **FABRIC:** PU coated 20oz 600D polyester / water resistant

Taupe (03)

Black Stripe (548)

) Seaweed (542)

KAVU KIDDOS