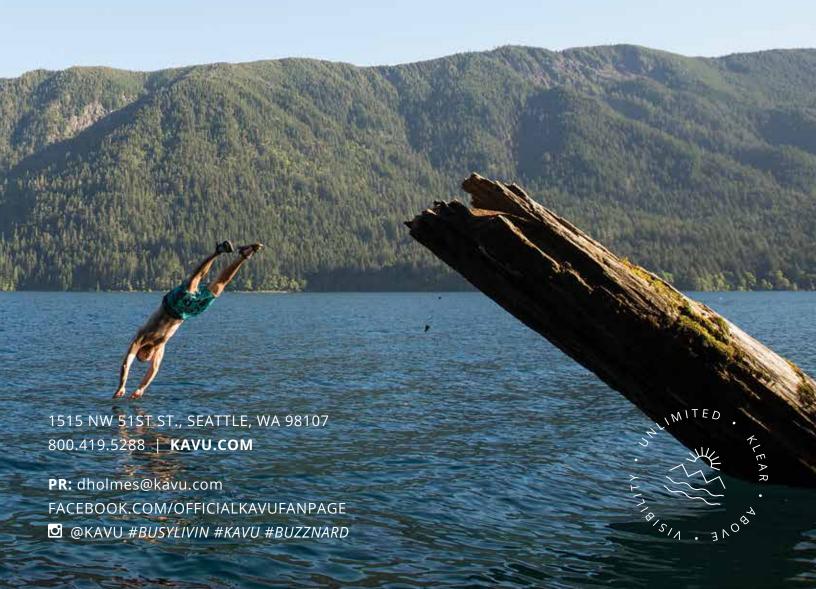

BUSY LIVIN'

S P R I N G / S U M M E R 2 0 1 7

PRESS KIT







## Go Big NEW

**Regular fit**, board short, tie front closure and velcro fly with spandex insert, front zip mesh pocket with internal elastic cord key loop, contrast waistband and piping with scalloped hem

**INSEAM:** 9" **SIZE:** S – XXLW

**COLORS:** NW Waves (548), Swim Hole (547), Black (20)

**FABRIC:** 5oz 92% polyester 8% spandex 2-way stretch - quick dry







NW Waves (548) Swim Hole (547) Black (20)

### **Bootlegger** NEW

**Regular fit**, overall with adjustable shoulder straps with standard overall logo shank button and buckle closure, side logo shank button closure, multiple bib patch pockets, front slash hand pockets with logo rivets and back patch pockets, contrasting interior at bibs, straps and printed pocket bags, thick thread and double

needle reinforced seams