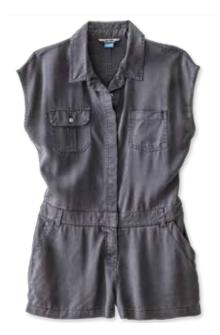

#### Freeland **NEW**

Semi-fitted, sleeveless romper, stand collar with covered button placket, clasp and zip fly, waistband with belt loops, two chest pockets, lower front pockets and back welt pockets.

INSEAM: 3" size SIZE: XXS - XL

COLORS: Moss Palms (612), Sky (611), Black (20) FABRIC: 6oz 100% tencel allover print and garment dye

Moss Palms (612) Sky (611) Black (20)