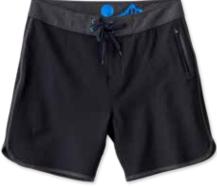

## Go Big NEW

**Regular fit**, board short, tie front closure and velcro fly with spandex insert, front zip mesh pocket with internal elastic cord key loop, contrast waistband and piping with scalloped hem

**INSEAM:** 9" **SIZE:** S – XXLW

**COLORS:** NW Waves (548), Swim Hole (547), Black (20)

**FABRIC:** 5oz 92% polyester 8% spandex 2-way stretch - quick dry

NW Waves (548) Swim Hole (547) Black (20)