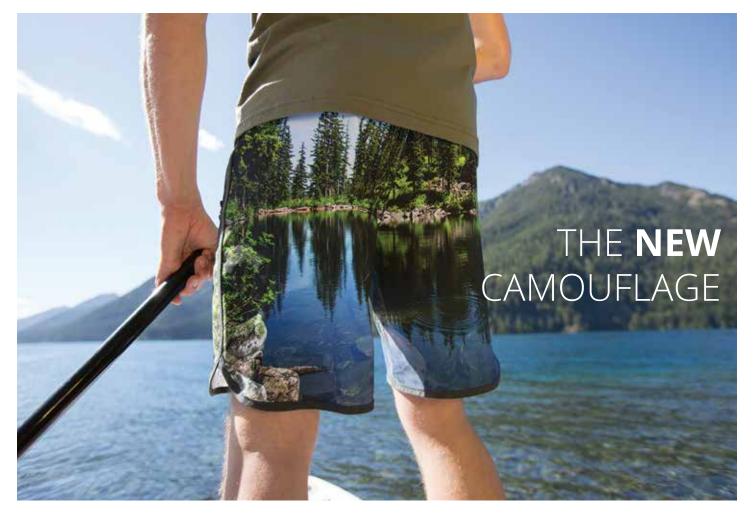

## Go Big NEW

**Regular fit**, board short, tie front closure and velcro fly with spandex insert, front zip mesh pocket with internal elastic cord key loop, contrast waistband and piping with scalloped hem

**INSEAM:** 9" **SIZE:** S – XXLW

**COLORS:** NW Waves (548), Swim Hole (547), Black (20)

**FABRIC:** 5oz 92% polyester 8% spandex 2-way stretch - quick dry

NW Waves (548) Swim Hole (547) Black (20)