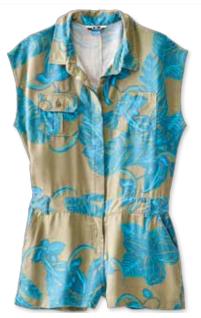

#### Freeland **NEW**

Semi-fitted, sleeveless romper, stand collar with covered button placket, clasp and zip fly, waistband with belt loops, two chest pockets, lower front pockets and back welt pockets.

INSEAM: 3" size SIZE: XXS - XL

COLORS: Moss Palms (612), Sky (611), Black (20) FABRIC: 6oz 100% tencel allover print and garment dye

Moss Palms (612) Sky (611) Black (20)