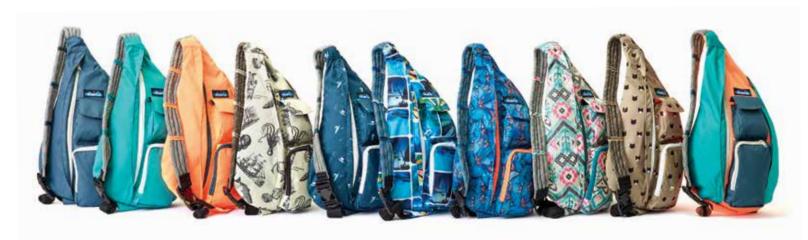

### **ROPES ON BAGS!**

Rope Pack NEW Lightweight sling pack with adjustable rope shoulder strap, two vertical zip compartments, two key or cell phone

pockets, padded back with KAVU embroidery

**DIMENSIONS:** 20" x 11" **FABRIC:** 4oz polyester rip stop / water resistant

Palmagrid (572) Cascade Range (573)

Aqua Wingman (574)

**Rope Sling**Sling pack with adjustable rope shoulder strap, two vertical zip compartments, two key or cell phone pockets, padded back with KAVÚ embroidery

DIMENSIONS: 20" x 11" FABRIC: 11oz 600D polyester Deep Teal (526) Surfs Up (579) Busy Livin (580) Everglade (15)

Electric Lily (581) Firecracker (588)

Black Topo (437) Island Ikat (582) (Not Shown)

Cattitude (583) Natural Diver (578)

Sunset (16)