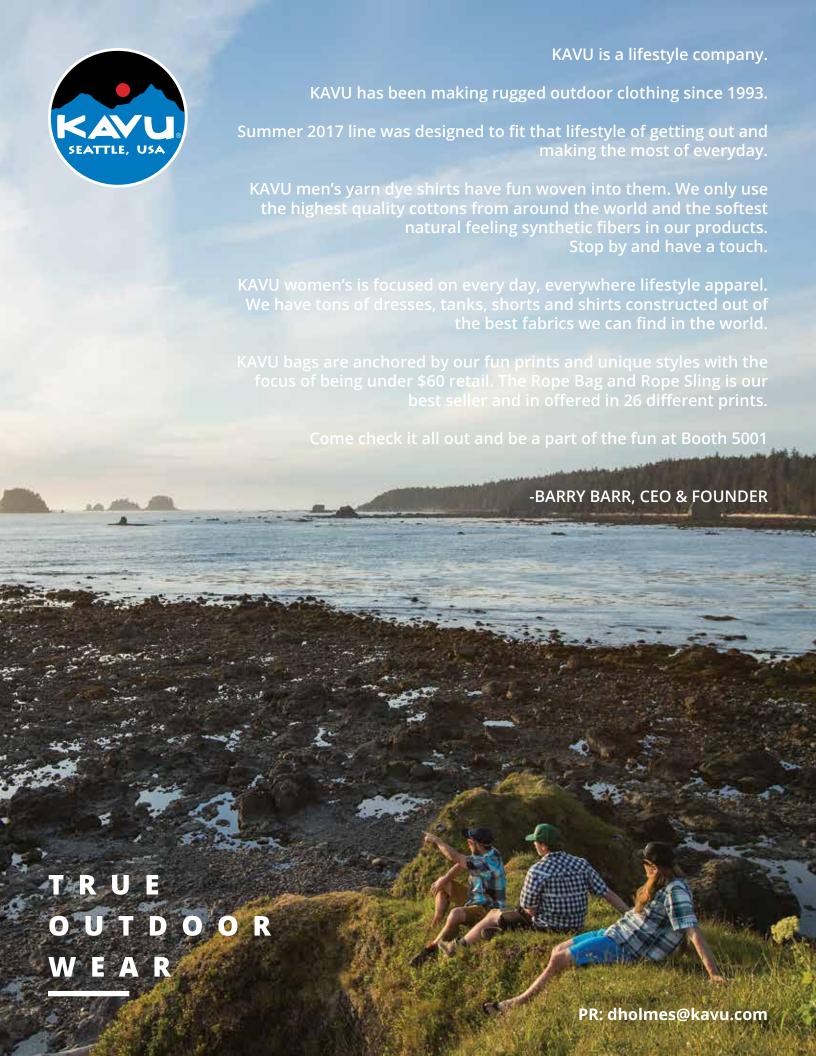

BUSY LIVIN'

S P R I N G / S U M M E R 2 0 1 7

PRESS KIT







## Go Big NEW

**Regular fit**, board short, tie front closure and velcro fly with spandex insert, front zip mesh pocket with internal elastic cord key loop, contrast waistband and piping with scalloped hem

**INSEAM:** 9" **SIZE:** S – XXLW

**COLORS:** NW Waves (548), Swim Hole (547), Black (20)

**FABRIC:** 5oz 92% polyester 8% spandex 2-way stretch - quick dry







NW Waves (548) Swim Hole (547) Black (20)

### **Bootlegger** NEW

**Regular fit**, overall with adjustable shoulder straps with standard overall logo shank button and buckle closure, side logo shank button closure, multiple bib patch pockets, front slash hand pockets with logo rivets and back patch pockets, contrasting interior at bibs, straps and printed pocket bags, thick thread and double

needle reinforced seams