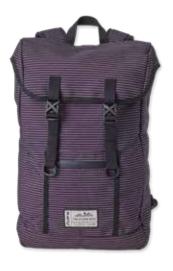

#### Warf Pack NEW

Backpack with adjustable padded contoured shoulder and chest straps, air mesh back panel with hidden security zip pocket, main compartment with cord-lock cinch and flap with buckle closure, exterior and interior zip pockets, multiple internal organizational compartments and padded laptop pouch, YKK coated black matte reversed coil zippers

**DIMENSIONS:** 19" x 13" x 5" **FABRIC:** PU coated 20oz 600D polyester / water resistant

Taupe (03)

Black Stripe (548)

) Seaweed (542)

KAVU KIDDOS