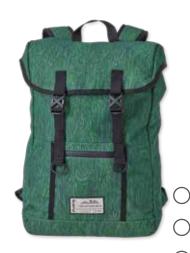

#### Warf Pack NEW

Backpack with adjustable padded contoured shoulder and chest straps, air mesh back panel with hidden security zip pocket, main compartment with cord-lock cinch and flap with buckle closure, exterior and interior zip pockets, multiple internal organizational compartments and padded laptop pouch, YKK coated black matte reversed coil zippers

**DIMENSIONS:** 19" x 13" x 5" **FABRIC:** PU coated 20oz 600D polyester / water resistant

Taupe (03)

Black Stripe (548)

) Seaweed (542)

KAVU KIDDOS