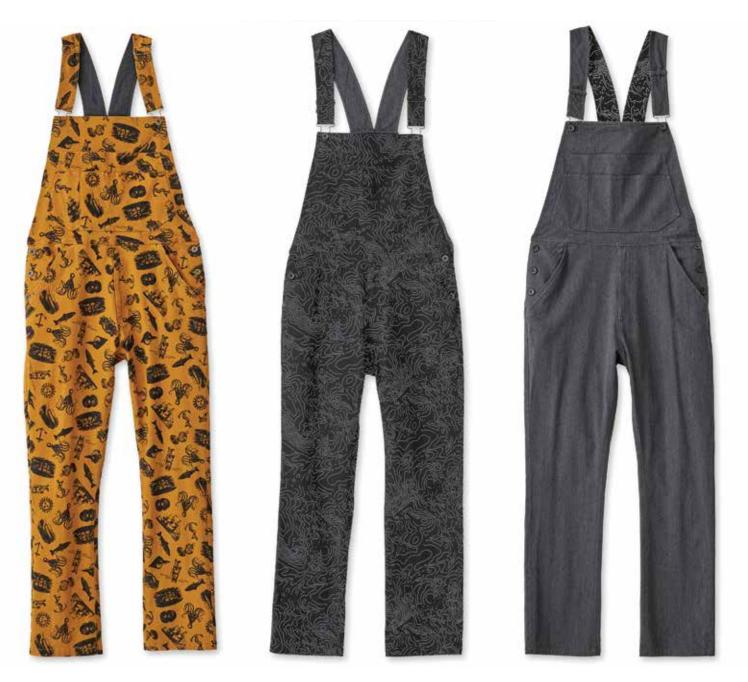

### **Bootlegger** NEW

**Regular fit**, overall with adjustable shoulder straps with standard overall logo shank button and buckle closure, side logo shank button closure, multiple bib patch pockets, front slash hand pockets with logo rivets and back patch pockets, contrasting interior at bibs, straps and printed pocket bags, thick thread and double

needle reinforced seams

INSEAM: XS/31", S/31.5", M/32", L/33", XL/33" SIZE: XS – XXL COLORS: Tobacco Diver (534), Black Topo

(437), Charcoal Heather (532)

FABRIC: 7.5oz 98% cotton 2% spandex stretch twill allover print and heathered solid

Tobacco Diver (534) Black Topo (437) Charcoal Heather (532)