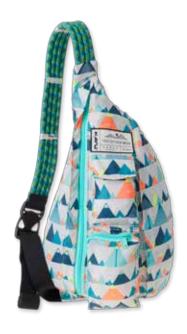

### **ROPES ON BAGS!**

Rope Pack NEW Lightweight sling pack with adjustable rope shoulder strap, two vertical zip compartments, two key or cell phone

pockets, padded back with KAVU embroidery

**DIMENSIONS:** 20" x 11" **FABRIC:** 4oz polyester rip stop / water resistant

Palmagrid (572) Cascade Range (573)

Aqua Wingman (574)

**Rope Sling**Sling pack with adjustable rope shoulder strap, two vertical zip compartments, two key or cell phone pockets, padded back with KAVÚ embroidery