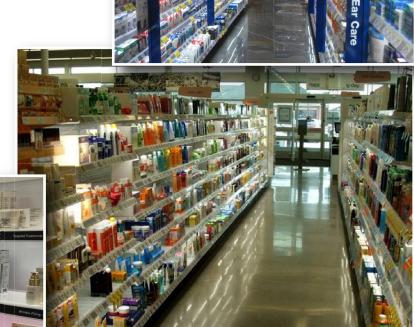

## **Under Shelf** Lighting

## THE SMART SHELF LIGHTING SOLUTION

Light attracts attention and enhances your merchandise. With Quick Connect, you'll find a clean, consistent lighting system that is flexible, versatile and discrete. Based on a "plug and play" system, Quick Connect easily retrofits to existing fixtures and ensures consistent light output on runs up to 28 linear feet. Plus, it's simple to rearrange shelves—no electrician required!