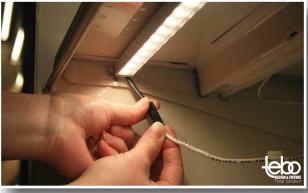

## **Under Shelf** Lighting

## THE SMART SHELF LIGHTING SOLUTION

Light attracts attention and enhances your merchandise. With Quick Connect, you'll find a clean, consistent lighting system that is flexible, versatile and discrete. Based on a "plug and play" system, Quick Connect easily retrofits to existing fixtures and ensures consistent light output on runs up to 28 linear feet. Plus, it's simple to rearrange shelves—no electrician required!