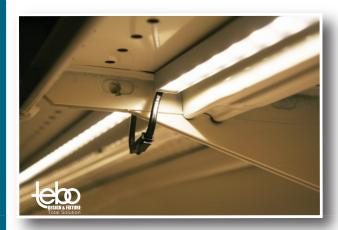

## **Under Shelf** Lighting

## THE SMART SHELF LIGHTING SOLUTION

Light attracts attention and enhances your merchandise. With Quick Connect, you'll find a clean, consistent lighting system that is flexible, versatile and discrete. Based on a "plug and play" system, Quick Connect easily retrofits to existing fixtures and ensures consistent light output on runs up to 28 linear feet. Plus, it's simple to rearrange shelves—no electrician required!