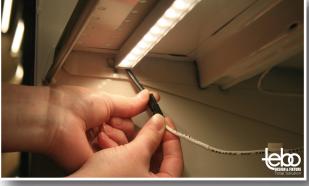

## **Under Shelf** Lighting

## THE SMART SHELF LIGHTING SOLUTION

Light attracts attention and enhances your merchandise. With Quick Connect, you'll find a clean, consistent lighting system that is flexible, versatile and discrete. Based on a "plug and play" system, Quick Connect easily retrofits to existing fixtures and ensures consistent light output on runs up to 28 linear feet. Plus, it's simple to rearrange shelves—no electrician required!