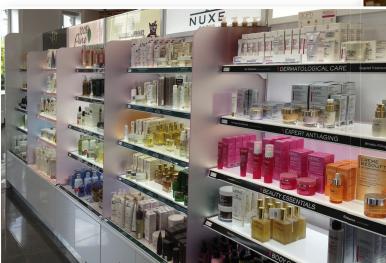

## **Under Shelf** Lighting

## THE SMART SHELF LIGHTING SOLUTION

Light attracts attention and enhances your merchandise. With Quick Connect, you'll find a clean, consistent lighting system that is flexible, versatile and discrete. Based on a "plug and play" system, Quick Connect easily retrofits to existing fixtures and ensures consistent light output on runs up to 28 linear feet. Plus, it's simple to rearrange shelves—no electrician required!