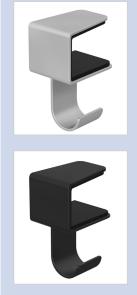

#### **BAG HOOK**

Tired of not having any convenient place to hang your purse, keys, or other accessories? Well this worksurface accessory hook is perfect for you! Easily slid onto a worksurface top, and sturdy enough to hold ample weight, your accessories or bags will never be out of place again! Coming in silver or black, this hook compliments any worksurface.

**Bag Hook - Product Link:** 

https://www.officesourcefurniture.com/product/optional-accessory-hook