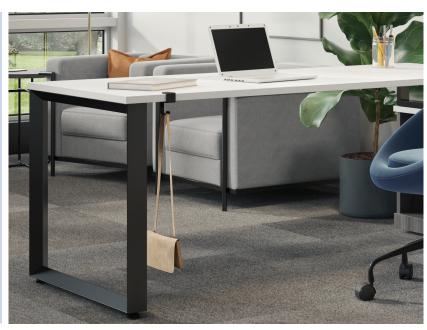

#### **BAG HOOK**

Tired of not having any convenient place to hang your purse, keys, or other accessories? Well this worksurface accessory hook is perfect for you! Easily slid onto a worksurface top, and sturdy enough to hold ample weight, your accessories or bags will never be out of place again! Coming in silver or black, this hook compliments any worksurface.