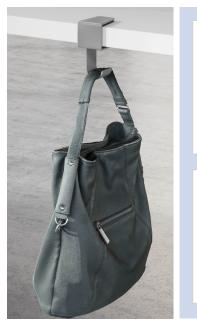

#### **BAG HOOK**

Tired of not having any convenient place to hang your purse, keys, or other accessories? Well this worksurface accessory hook is perfect for you! Easily slid onto a worksurface top, and sturdy enough to hold ample weight, your accessories or bags will never be out of place again! Coming in silver or black, this hook compliments any worksurface.