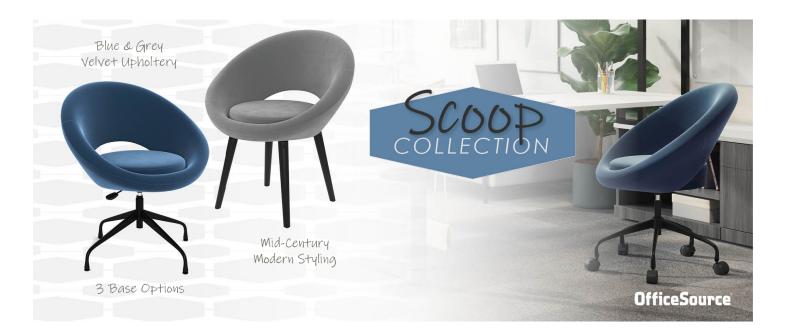

## OfficeSource® Introduces the "Scoop Collection"

The Scoop Collection offers both comfort and good looks for any office space. With its mid-century, modern chairs, this collection is a fun alternative to any guest seating, living room seating, or even executive seating. Make your office unique by using the Scoop Collection.

This mid-century modern scoop chair provides a fun alternative to any regular, boring seating. Coming in two velvet upholstery colors, including blue and gray, this chair both feels and looks good. The chair also comes in three base options, including a five star base, a metal base and a wood leg base. All of these options provide uniqueness and functionality.

- Three Chairs to Choose From
- Two Upholstery Options: Blue Velvet & Gray Velvet
- Environmentally Friendly
- Non-Toxic