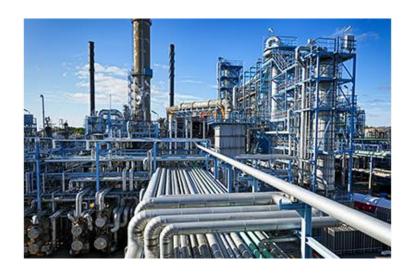

### Industrial Segment

- ✓ Process Plants (Oil, Cement, Chemical, Steel).
- ✓ Pipe Rack Structures.
- ✓ Industrial operation floors.
- ✓ Oil & Gas (Onshore/Offshore).
- ✓ Bridges. (Skywalks, Vehicle Crossings, Canals, etc)
- ✓ Gantry Frames.