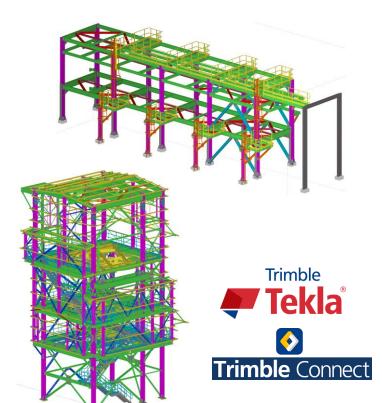

#### Tekla Outputs

- ✓ Advance Bill of Material i.e., Material take-off
- ✓ Embed Plans.
- ✓ Erection & Section Drawings.
- ✓ Shop Fabrication Drawing.
- ✓ Bill of Material reports.
- ✓ CNC & DXF files in various formats.
- ✓ Fabtrol reports for material management software's.
- ✓ Zeman files for Robotic Manufacturing of Steel.
- ✓ STRUmis files for Material management.