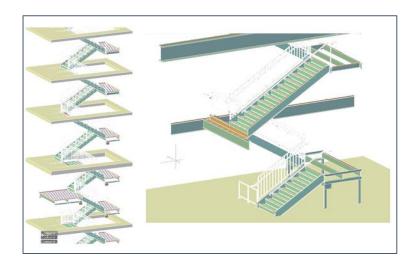

### Miscellaneous Segment

- ✓ Metal Stairs and associated railings.
- ✓ Customized Stairs & associated railings.
- ✓ All Types of Railings.
- ✓ Aesthetic Lobby Stairs.
- ✓ Glass and Cable rails.
- ✓ Ladders & Ship Ladders.
- ✓ Gates & Louvers.
- ✓ Fireproof Structures and Gratings.
- ✓ Checkered Plate Platforms.
- ✓ Retrofit/Renovation Structures.