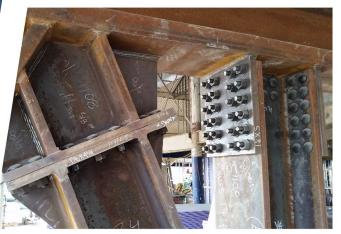

## SPECIALTY SERVICES

Hardened Structures & Blast Mitigation Design AISC 341 Seismic Design Value Engineering Peer Review

**In-Situ Truss Retrofit** 

**Reinforcing of Existing Connections** 

**Field Bolted Connections** 

**Complex Braced Frame Connections** 

**Unobtrusive Connection Retrofits** 