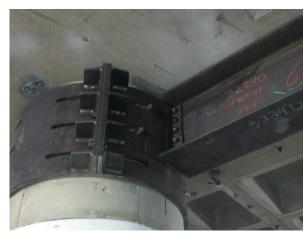

## SPECIALTY SERVICES

Hardened Structures & Blast Mitigation Design AISC 341 Seismic Design Value Engineering Peer Review

**In-Situ Truss Retrofit** 

**Reinforcing of Existing Connections** 

**Field Bolted Connections** 

**Complex Braced Frame Connections** 

**Unobtrusive Connection Retrofits** 