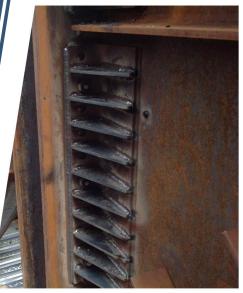

## SPECIALTY SERVICES

Hardened Structures & Blast Mitigation Design AISC 341 Seismic Design Value Engineering Peer Review

**In-Situ Truss Retrofit** 

**Reinforcing of Existing Connections** 

**Field Bolted Connections** 

**Complex Braced Frame Connections** 

**Unobtrusive Connection Retrofits** 